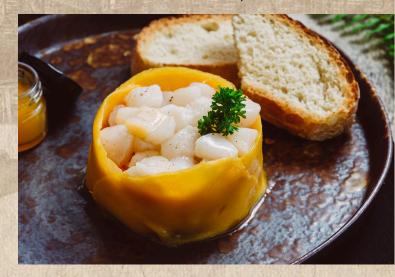

### **Beach flower**

540

Scallops marinated in mango juice and topped with sweet and sour mango