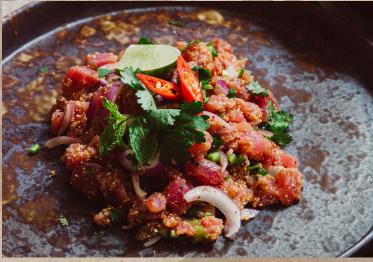

## X-TRA RICE 60

**Laab tuna**Minced fresh tuna seasoned with lemongrass, onions, chili, lime juice, fresh mint and cilantro

| Laab moo or Laab kai<br>Minced pork or chicken seasoned with lemongrass, onions, chili,<br>fresh mint and cilantro | 320<br>lime juice, |
|--------------------------------------------------------------------------------------------------------------------|--------------------|
| Pad kra praw Minced pork or beef with Thai basil leaves                                                            | 310                |
| Chicken cashew nut Tempura chicken with sesame, vegetable and cashew nuts                                          | 340                |
| Beef pakchy Beef cooked with garlic and fresh coriander                                                            | 340                |
| Fried rice vegetables Fried rice vegetarian                                                                        | 240                |
| Fried rice Fried rice with vegetables and selection of your choice                                                 | 320                |