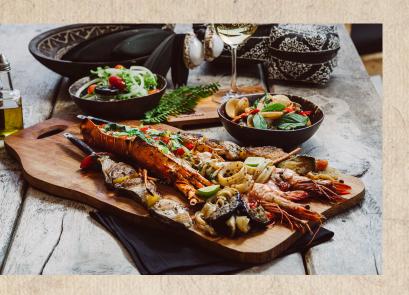

## Seafood platter for 2

2900

salad

1 grilled lobster, 1 grilled squid, 2 king prawns, 2 fish skewers, tamarind clams, vegetables, salad and rice served with two sauces