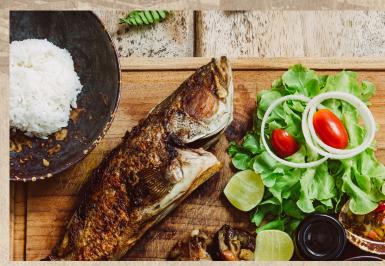

# FROM THE SEA

| Oyster Marennes Oleron N2                                                                 | 6pcs - 680      |
|-------------------------------------------------------------------------------------------|-----------------|
| Fresh oysters imported from France                                                        | 12pcs - 1320    |
| Basket grilled seafood                                                                    | 560             |
| Shrimp, squid, trevally fish Thai-style clams and homema                                  | de French fries |
| Gambas skewer King prawn skewer with rice and salad                                       | 740             |
| Trevally fish pesto Grilled fish with pesto served with mashed potatoes and vegetables    | 480 crunchy     |
| Trevally fish provencal style Grilled fish with rice and virgin oil and vegetables        | 480             |
| Tuna tartare Tuna tartare with mango, watermelon and salad                                | 520             |
| Whole Grouper for 1 or 2 people Fresh fish served with rice, salad and grilled vegetables | 790 / 1390      |