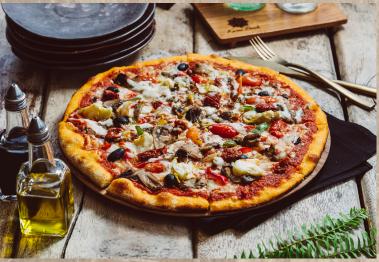

# PIZZA

| Margherita                                                          | 360      |
|---------------------------------------------------------------------|----------|
| Tomato sauce, mozzarella cheese, fresh Italian basil                |          |
| Royal                                                               | 410      |
| Tomato sauce, mozzarella cheese, ham, mushrooms, black olives       |          |
| Napoli                                                              | 440      |
| Tomato sauce, mozzarella cheese, capers, anchovies, black olives    |          |
| Alsacienne                                                          | 440      |
| Cream, mozzarella cheese, onions and bacon                          |          |
| Vegetarian / September 1997                                         | 470      |
| Tomato sauce, mozzarella cheese, artichoke, belt peppers, fresh ton | natoes   |
| mushrooms onions black olives                                       | HE PARTY |