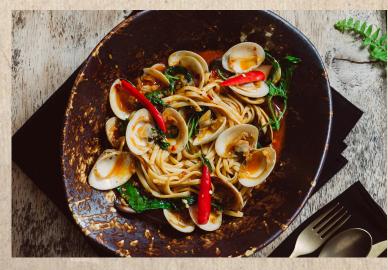

# RECOMMENDED BY THE CHEF

| Tamarind clams Fresh clams with tamarind sauce and Thai basil                    | 350 |
|----------------------------------------------------------------------------------|-----|
| Mussaka Thai<br>Minced pork with Thai basil, "Moussaka" style                    | 460 |
| Frog legs Frog legs cooked with garlic and parsley served with green salad       | 580 |
| Laab moo parmentier Thai-style minced pork with shalots, served with green salad | 430 |