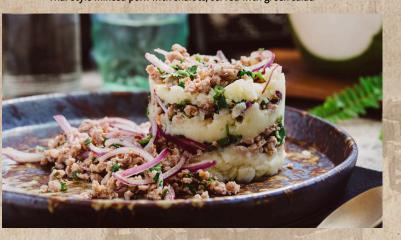

## X-TRA RICE 60

**Laab tuna**Minced fresh tuna seasoned with lemongrass, onions, chili, lime juice, fresh mint and cilantro

| Laab moo or Laab kai<br>Minced pork or chicken seasoned with lemongrass, onions, chili,<br>fresh mint and cilantro | 320<br>lime juice, |
|--------------------------------------------------------------------------------------------------------------------|--------------------|
| Pad kra praw Minced pork or beef with Thai basil leaves                                                            | 310                |
| Chicken cashew nut Tempura chicken with sesame, vegetable and cashew nuts                                          | 340                |
| Beef pakchy Beef cooked with garlic and fresh coriander                                                            | 340                |
| Fried rice vegetables Fried rice vegetarian                                                                        | 240                |
| Fried rice Fried rice with vegetables and selection of your choice                                                 | 320                |