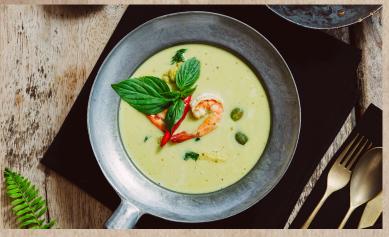

CHOOSE FROM OUR CURRY AND PAD THAI SELECTION : CHICKEN, SHRIMP, PORK, BEEF OR SQUID

| Tom yam kung spicy and sour Thai soup with shrimp, lemongrass, and lime leaves                           | 350          |
|----------------------------------------------------------------------------------------------------------|--------------|
| Tom ka kai or kung ( chicken or shrimp ) Thai-style coconut milk soup, galangal, lemongrass, lime leaves | 320          |
| Massaman chicken Indian style curry with chicken and potatoes, tamarind, peanuts                         | 320          |
| Paneng curry Red curry with fragrant spices, coconut milk, and selection of your cl                      | 320<br>hoice |
| Red curry Red curry with vegetables and selection of your choice                                         | 320          |
| Green curry Green curry with vegetables and selection of your choice                                     | 320          |