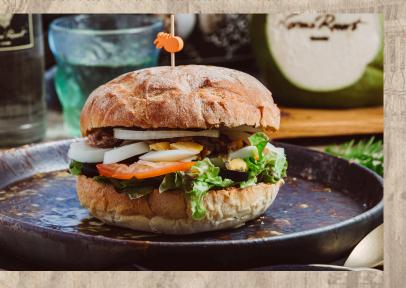

# FROM THE EARTH

Steak tartare

520

Homemade beef tartare with French fries and salad

**Beef burger** 

480

Beef burger, tomatoes, onions, salad, cheese, grilled bacon, egg served with French fries

Lamb shank