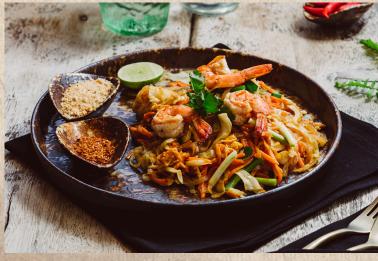

me leaves                           | 350          |
|----------------------------------------------------------------------------------------------------------|--------------|
| Tom ka kai or kung ( chicken or shrimp ) Thai-style coconut milk soup, galangal, lemongrass, lime leaves | 320          |
| Massaman chicken Indian style curry with chicken and potatoes, tamarind, peanuts                         | 320          |
| Paneng curry Red curry with fragrant spices, coconut milk, and selection of your cl                      | 320<br>hoice |
| Red curry Red curry with vegetables and selection of your choice                                         | 320          |
| Green curry Green curry with vegetables and selection of your choice                                     | 320          |





Pad thai
Thai-style rice noodles and selection of your choice

## X-TRA RICE 60

**Laab tuna**Minced fresh tuna seasoned with lemongrass, onions, chili, lime juice, fresh mint and cilantro



| Laab moo or Laab kai<br>Minced pork or chicken seasoned with lemongrass, onions, chili,<br>fresh mint and cilantro | 320<br>lime juice, |
|--------------------------------------------------------------------------------------------------------------------|--------------------|
| Pad kra praw Minced pork or beef with Thai basil leaves                                                            | 310                |
| Chicken cashew nut Tempura chicken with sesame, vegetable and cashew nuts                                          | 340                |
| Beef pakchy Beef cooked with garlic and fres