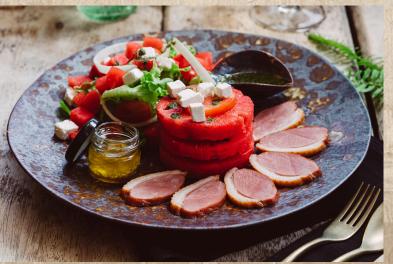

### Fresh salad 410

Layered tomatoes and watermelon with smoked duck breast, pesto and feta cheese