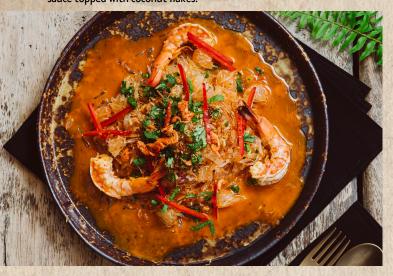

#### Pomelo salad

490

Fresh pomelo tossed with shrimp, dressed in a tangy sweet and spicy Thai sauce topped with coconut flakes.